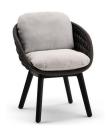

# Sandua Dining chair

**FEATURES** 

knock-down

OPTIONS

protective cover

## **Suggested colour combinations**

PEARL GREY