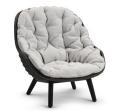

# Sandua Dining chair











**FEATURES** 

knock-down

OPTIONS

protective cover

#### Available in

FRAME - FINISHING



HFTS teak scuro

1B01 anthracite



HFTK teak natural

1B01 anthracite



HFTK teak natural

1B02 pepper



teak scuro

1B02 pepper







## **Suggested colour combinations**







PEARL GREY







#### **Technical drawing**



#### **Maintenance**

To maintain and protect your Manutti pieces, we've developed a series of products that will guarantee their extended lifespan and your carefree enjoyment for many years to come.

- Manutti Care line kit
- Cushion Boxes
- Protective Covers







#### **More in this collection**









VIEW COLLECTION

### **Matching collections**