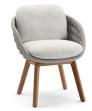

# Sandua Dining chair

**FEATURES** 

knock-down

OPTIONS

protective cover

#### Available in

FRAME - FINISHING

HFTS teak scuro

1B01 anthracite

HFTK teak natural

1B01 anthracite

HFTK teak natural

1B02 pepper