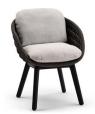

# Sandua Dining chair

**FEATURES** 

knock-down

OPTIONS

protective cover

#### Available in

FRAME - FINISHING

HFTS teak scuro

1B01 anthracite

HFTK teak natural

1B01 anthracite

HFTK teak natural

1B02 pepper