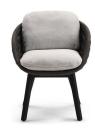

# Sandua Dining chair

**FEATURES** 

knock-down

OPTIONS

protective cover

## **Suggested colour combinations**

PEARL GREY