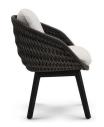

# Sandua Dining chair











**FEATURES** 

knock-down

OPTIONS

protective cover

#### Available in

FRAME - FINISHING



HFTS teak scuro

1B01 anthracite



HFTK teak natural

1B01 anthracite



HFTK teak natural

1B02 pepper



teak scuro

1B02 pepper







## **Suggested colour combinations**







PEARL GREY







#### **Technical drawing**



#### **Maintenance**

To maintain and protect your Manutti pieces, we've developed a series of products that will guarantee their extended lifespan and your carefree enjoyment for many years to come.

- Manutti Care line kit
- Cushion Boxes
- Protective Covers







#### **More in this collection**









VIEW COLLECTION

### **Matching collections**