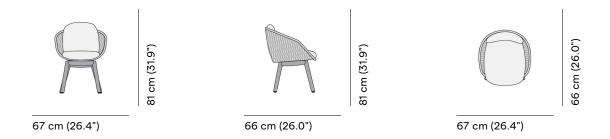

# Sandua Dining chair











**FEATURES** 

knock-down

OPTIONS

protective cover

#### Available in

FRAME - FINISHING



HFTS teak scuro

1B01 anthracite



HFTK teak natural

1B01 anthracite



HFTK teak natural

1B02 pepper



teak scuro

1B02 pepper







## **Suggested colour combinations**







PEARL GREY







#### **Technical drawing**



#### **Maintenance**

To maintain and protect your Manutti pieces, we've developed a series of products that will guarantee their extended lifespan and your carefree enjoyment for many years to come.

- Manutti Care line kit
- Cushion Boxes
- Protective Covers







#### **More in this collection**









VIEW COLLECTION

### **Matching collections**