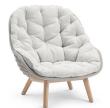

# Sandua Dining chair











**FEATURES** 

knock-down

OPTIONS

protective cover

#### Available in

FRAME - FINISHING



HFTS teak scuro

1B01 anthracite



HFTK teak natural

1B01 anthracite



HFTK teak natural

1B02 pepper



teak scuro

1B02 pepper







## **Suggested colour combinations**







PEARL GREY







#### **Technical drawing**



#### **Maintenance**

To maintain and protect your Manutti pieces, we've developed a series of products that will guarantee their extended lifespan and your carefree enjoyment for many years to come.

- Manutti Care line kit
- Cushion Boxes
- Protective Covers







#### **More in this collection**









VIEW COLLECTION

### **Matching collections**