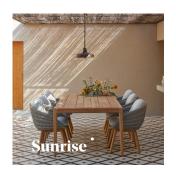

# Sandua Dining chair











**FEATURES** 

knock-down

OPTIONS

protective cover

#### Available in

FRAME - FINISHING



HFTS teak scuro

1B01 anthracite



HFTK teak natural

1B01 anthracite



HFTK teak natural

1B02 pepper



teak scuro

1B02 pepper







## **Suggested colour combinations**







PEARL GREY







#### **Technical drawing**



#### **Maintenance**

To maintain and protect your Manutti pieces, we've developed a series of products that will guarantee their extended lifespan and your carefree enjoyment for many years to come.

- Manutti Care line kit
- Cushion Boxes
- Protective Covers







#### **More in this collection**









VIEW COLLECTION

### **Matching collections**